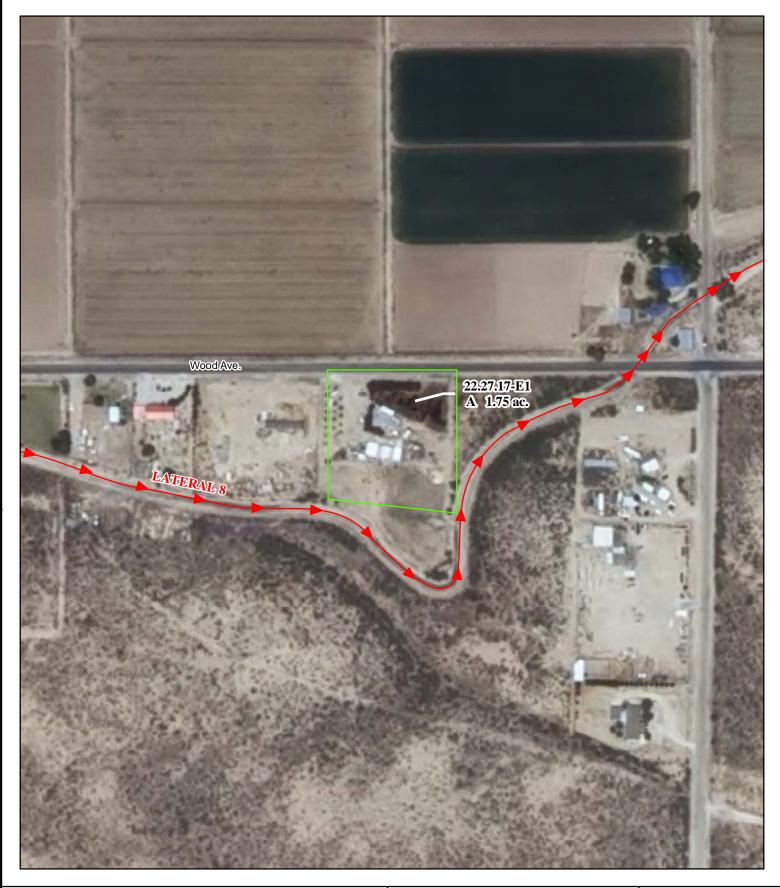

## f. Location and Amount of Irrigated Acreage:

Section 17, Township 22S, Range 27E, N.M.P.M.

Pt. SE<sup>1</sup>/<sub>4</sub> 1.75 acres

Total: 1.75 acres

As shown on the attached revised Hydrographic Survey Map for Subfile No. 22.27.17-E1, and the CID Section Hydrographic Survey Map Sheet No. 26 (1999-2011), included in Part F of this Appendix, representing the Court record as of the date of the filing of this Decree.